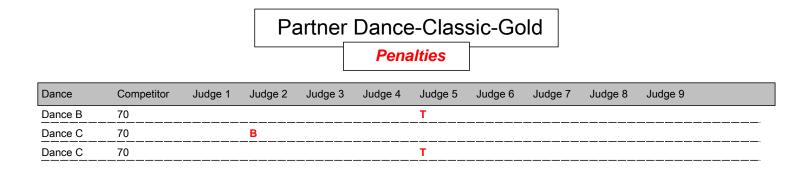

|                                                                |            |           | 1               |
| Dance C        | Individual Judge Marks | Rule 3         | Rule 4                                                | Rule 5                                                         | Rule 6     | Rule 7    | Final Placement |
|                |                        | Majority value | Number of marks with<br>same or better majority value | Aggregate value of marks with<br>same or better majority value | Look ahead | Look back |                 |
| 70 Olaf Bornem | nann 1-1-1-2-2         | 1              |                                                       |                                                                |            |           | 1               |



### Partner Dance-Classic-Gold

| Competitor        | Individual dance placements | Rule 9                                              | Rule 10              | Rule 11                                                | Rule 12                                      | Rule 13                                          | Final Placement |
|-------------------|-----------------------------|-----------------------------------------------------|----------------------|--------------------------------------------------------|----------------------------------------------|--------------------------------------------------|-----------------|
|                   |                             | Aggregate value of 3<br>best Dance placement values | 4th Dance Comparison | Aggregate value of all commo<br>D